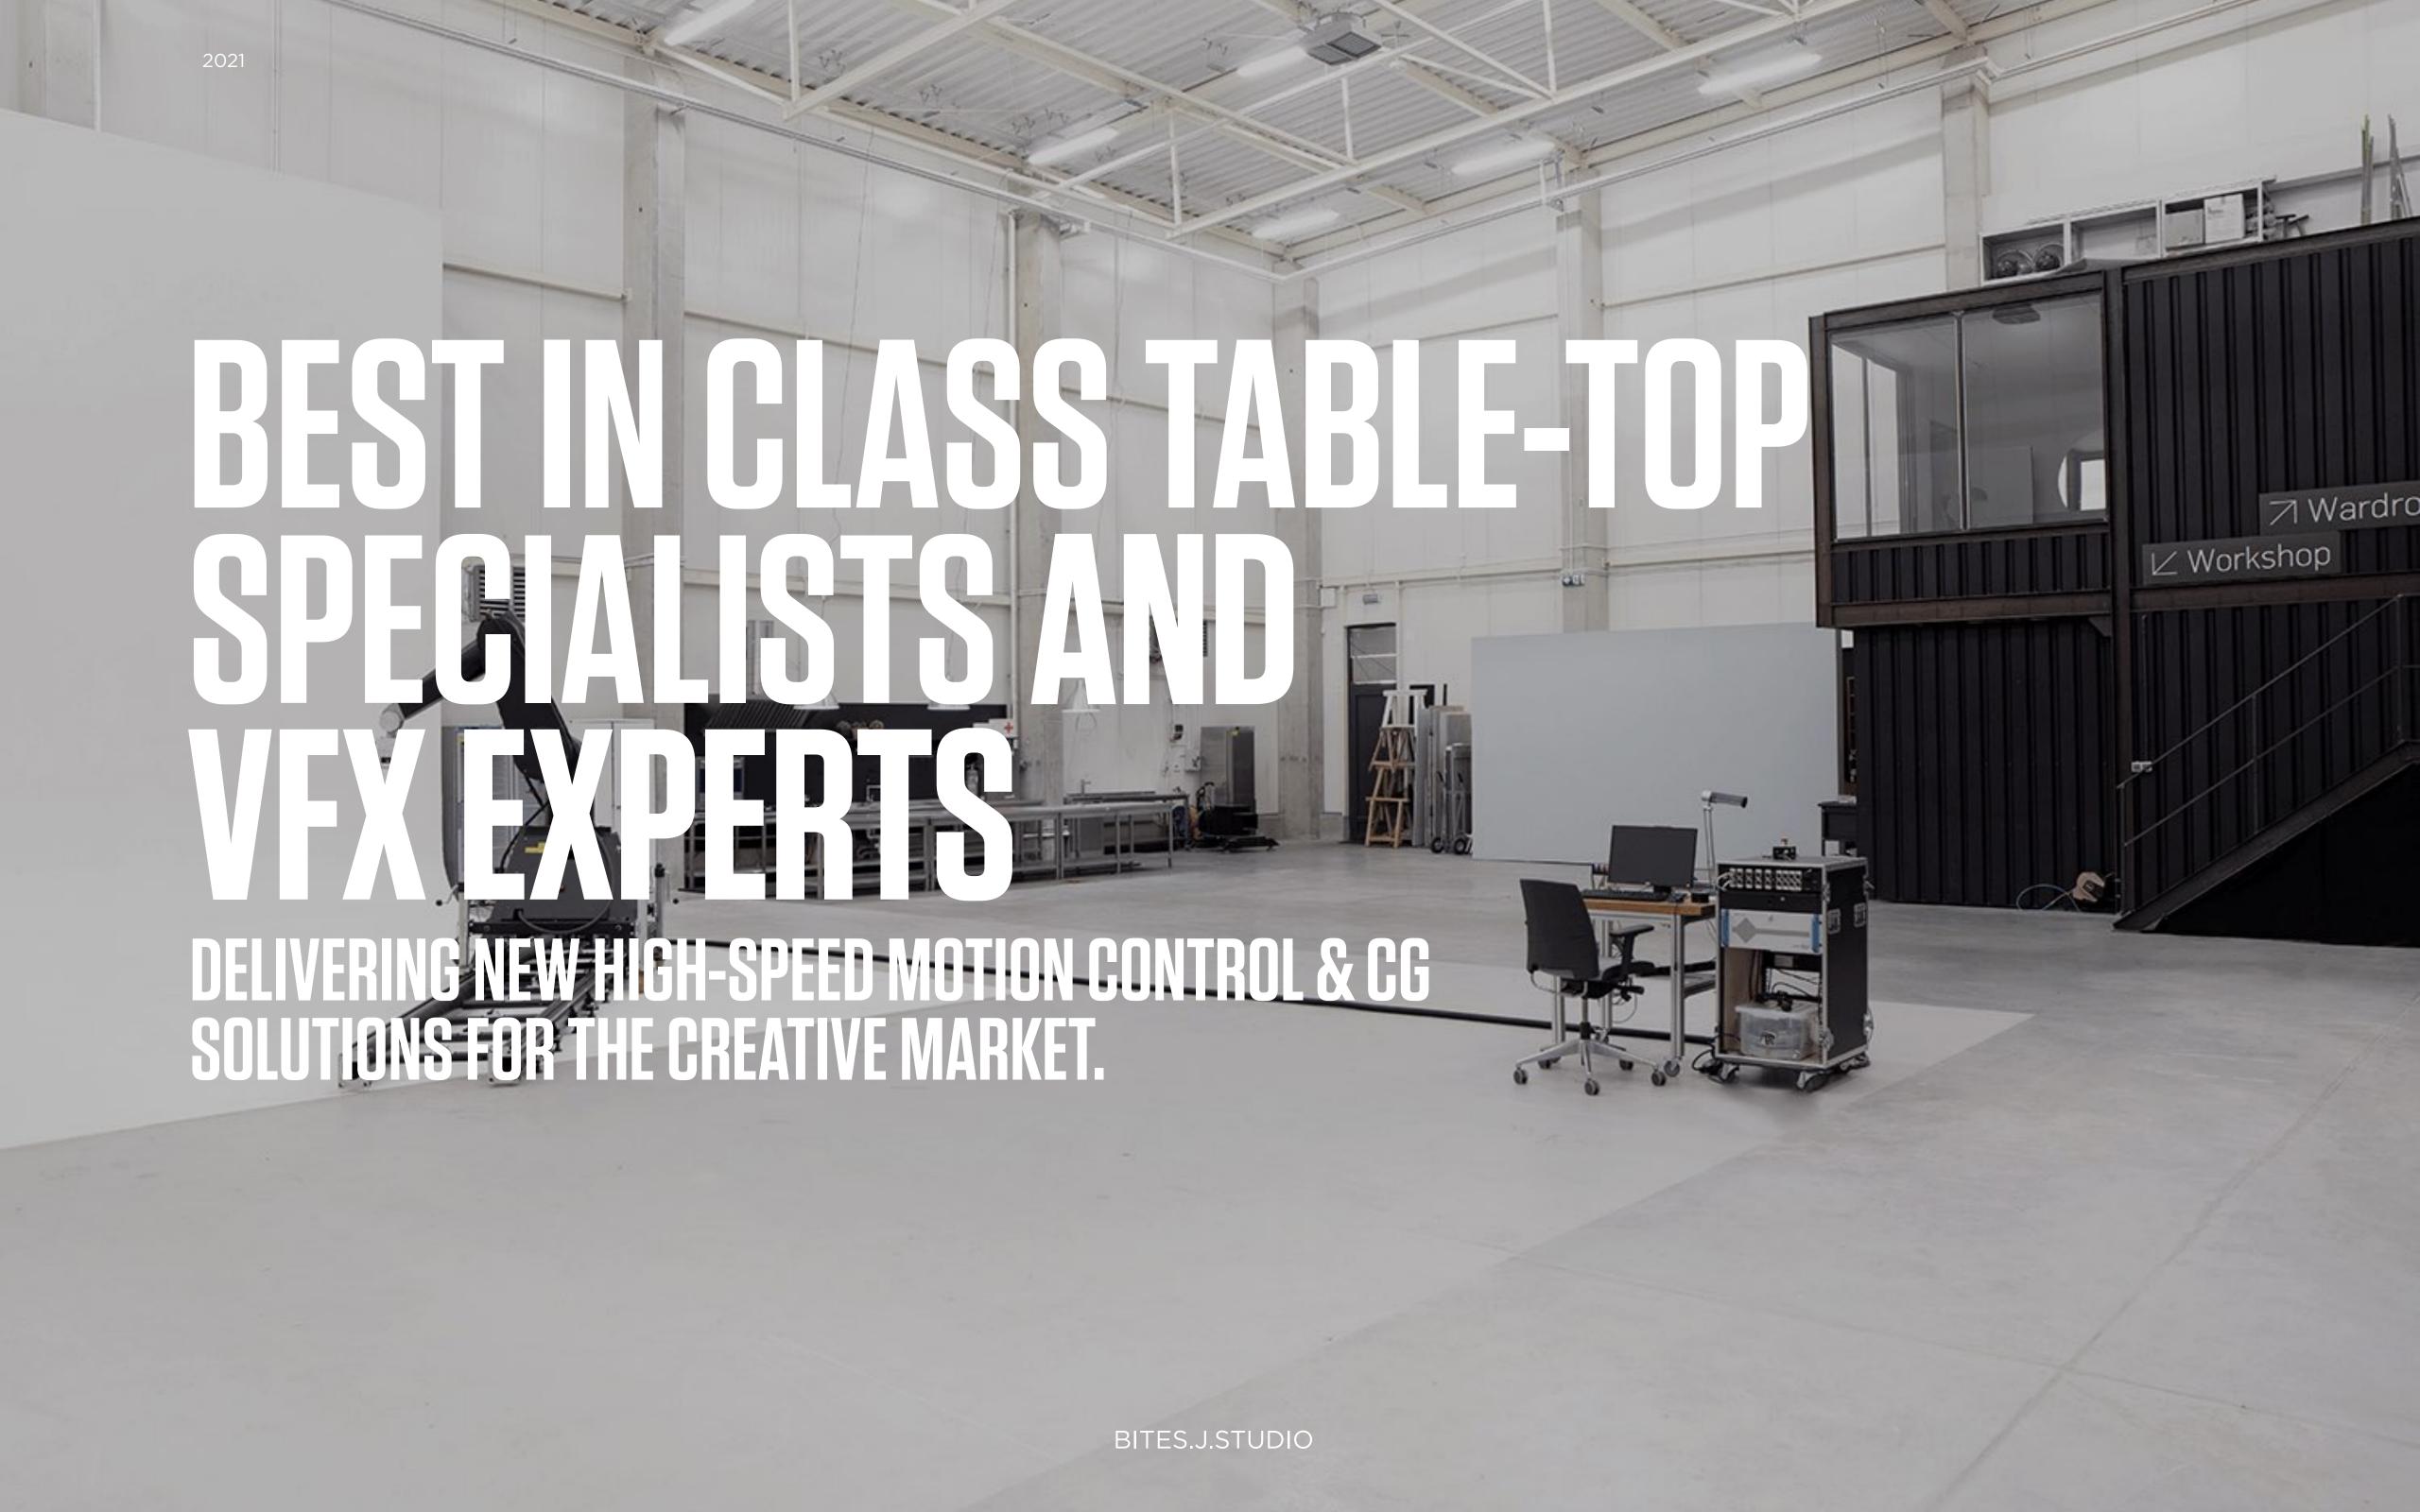

# BEST IN CLASS SPECIALISTS FOCUSED ON HIGHEST QUALITY TABLE-TOP CONTENT.

3 robots (2 on tracks), 3 fully equipped studios with a vast area of close to + 3,000m2, food styling set, cameras, lighting, video technology - high end fully equipped facilities.

Advanced process and top notch production expertise together with motion control and high speed filming competence.

bitesstudio.com